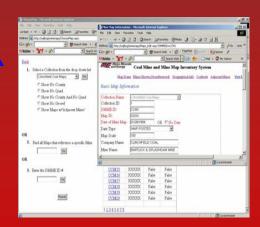

## Access to Maps

- Make it as painless as possible for lenders
- Clearly define terms of use
- Be flexible time, location, deliverables

Virginia's Mine Map Archive contains over 40,000 mine map images that are cataloged by significant mine information, with massive information search capabilities.