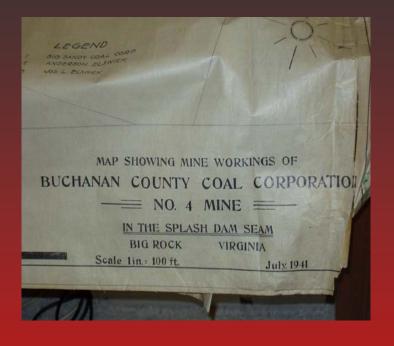

## Access to Maps

- Make it as painless as possible for lenders
- Clearly define terms of use
- Be flexible time, location, deliverables

Virginia's Mine Map Archive contains over 40,000 mine map images that are cataloged by significant mine information, with massive information search capabilities.